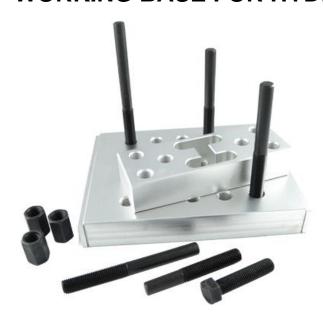

## **Function**

Universal press support block with multiple threaded holes where to insert the support rods and facilitate the insertion and removal of bushes, bearings, wheel gaskets, etc., from suspension arms or irregular shaped components.

## **Advantages**

- √ Adjustable bar height
- ✓ Lateral safety supports
- √ 3 fixing points
- ✓ Secure and stable fastening

## **Technical specifications**

| Aluminium base block dimensions    | 250x200x40mm                                                      |
|------------------------------------|-------------------------------------------------------------------|
| Aluminium packing block dimensions | 200x70x40mm                                                       |
| Support rods                       | 110mm, 150mm (x2),<br>190mm (x2)                                  |
| Maximum load                       | 30T                                                               |
| Weight                             | 7,70kg                                                            |
| Aluminuim base block               | -26 threaded holes                                                |
| Aluminium packing block            | <ul><li>-6 threaded holes</li><li>-H-slot swivel groove</li></ul> |
| Support rods                       | 5 pcs                                                             |